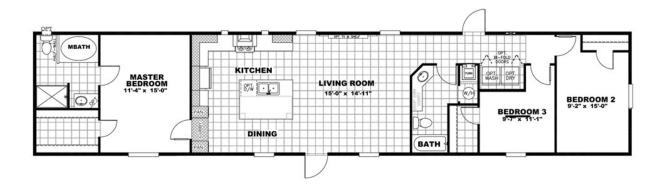

## **Plan Details**

| Bedrooms  | 3    |
|-----------|------|
| Bathrooms | 2    |
| Sq Feet   | 1191 |
| Width     | 16   |
| Depth     | 76   |

The home series and floor plans indicated will vary by retailer and state. Your local Home Center can quote you on specific prices and terms of purchase for specific homes. Clayton Bonham invests in continuous product and process improvement. All home series, floor plans, specifications, dimension, features, materials, availability, and starting prices shown on this website are artist's renderings or estimates, and are subject to change without notice. Dimensions are nominal and length and width measurements are from exterior wall to exterior wall.