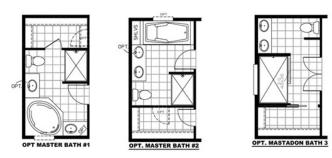

## **Plan Details**

| Bedrooms  | 3    |
|-----------|------|
| Bathrooms | 2    |
| Sq Feet   | 1191 |
| Width     | 16   |
| Depth     | 76   |

The home series and floor plans indicated will vary by retailer and state. Your local Home Center can quote you on specific prices and terms of purchase for specific homes. Clayton Bonham invests in continuous product and process improvement. All home series, floor plans, specifications, dimension, features, materials, availability, and starting prices shown on this website are artist's renderings or estimates, and are subject to change without notice. Dimensions are nominal and length and width measurements are from exterior wall to exterior wall.